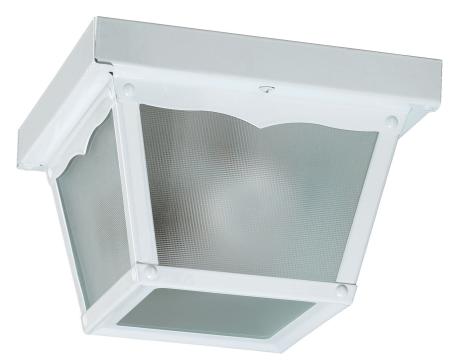

## 3080-7-6

7" Ceiling Mount White

| Project:      |  |
|---------------|--|
| Location:     |  |
| Fixture Type: |  |
| Catalog #:    |  |

| DETAILS            |             |
|--------------------|-------------|
| FINISH:            | White       |
| MATERIALS:         | Steel       |
| DIFFUSER MATERIAL: | Glass       |
| LOCATION:          | Damp Listed |

| DIMENSIONS |       |
|------------|-------|
| HEIGHT:    | 5.00" |
| WIDTH:     | 7.50" |
|            |       |

| LIGHT SOURCE      |                  |
|-------------------|------------------|
| NUMBER OF LIGHTS: | 1 Light          |
| SOCKET BASE:      | Medium Lamp Base |
| WATTAGE:          | 60 Watt          |

| MOUNTING           |                   |
|--------------------|-------------------|
| MOUNTING LOCATION: | Ceiling Mounted   |
| CANOPY:            | L 7.50" x W 7.50" |

| SHIPPING | Parcel |
|----------|--------|
| HEIGHT:  | 16.75" |
| LENGTH:  | 13.75" |
| WIDTH:   | 16.75" |
| WEIGHT:  | 2.9lbs |